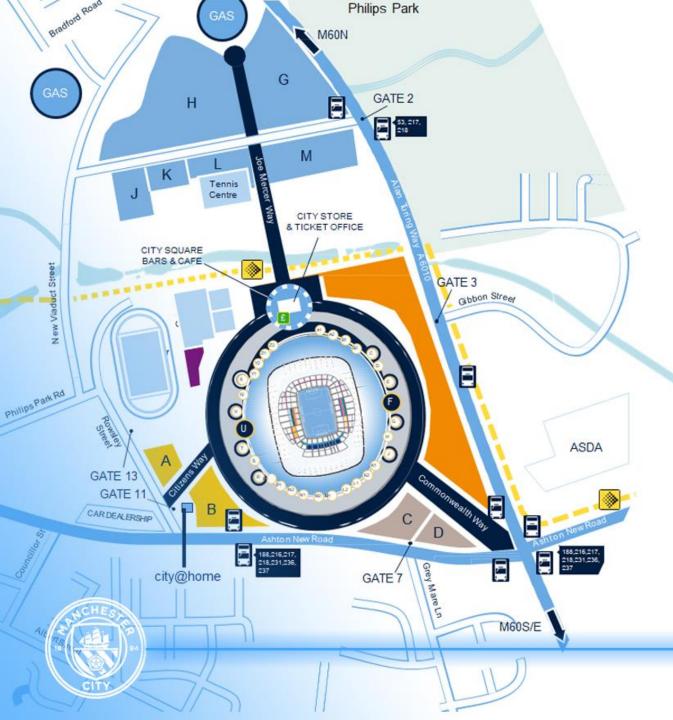

## **BY CAR**

Access to M60 ring road around Manchester within minutes and other local motorways include M56, M67, M62, M61, & the M66

## **BY BUS**

Catch either a 216 or 231 from Piccadilly Gardens bus station, at Stand C. Car parking The Etihad Stadium has over 2,500 car parking spaces available for delegates to use free of charge.